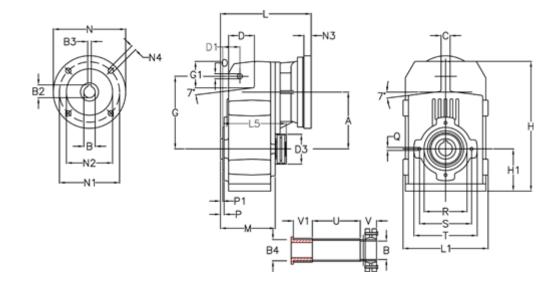

## **Data Sheet**

Article number: 29560206198125

Description: Shaft mounted gear A202QF25-61,9-P71B5

## **Measures**

| A = 125.00 | D1 = 40.0 | I5 = 182.0 | P1                                  | = 3.0   | V = 41  |
|------------|-----------|------------|-------------------------------------|---------|---------|
| B = 25     | d3 = 83   | M = 120.0  | Q                                   | = M8x15 | V1 = 48 |
| B1 = 14    | G = 160   | N = 160    | R                                   | = 95    |         |
| B2 = 16.3  | G1 = 58.0 | N1 = 130   | S                                   | = 115   |         |
| B3 = 5     | H = 286.0 | N2 = 110   | Т                                   | = 140   |         |
| B4 = 25    | H1 = 92.5 | N4 = M8x16 | Tightening torque Nm adapter bushin | g = 6.0 |         |
| C = 20     | L = 197.5 | O = 11     | Tightening torque Nm shrink disc    | = 7.0   |         |
| D = 57.0   | L1 = 188  | P = 5.0    | U                                   | = 104.5 |         |